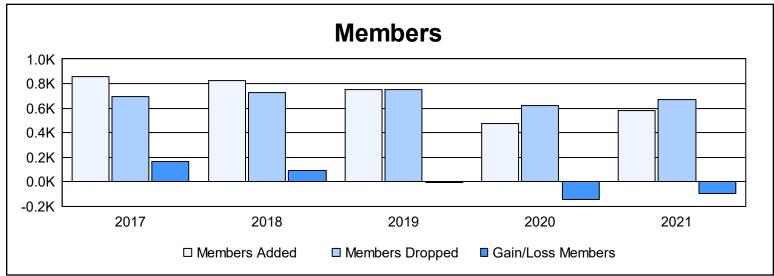

| Year      | New<br>Clubs | Dropped<br>Clubs | Gain/<br>Loss<br>Clubs | New<br>Members | Charter<br>Members | Reinstate<br>Members | Transfer<br>Members | Total<br>Member<br>Added | Total<br>Members<br>Dropped | Gain/<br>Loss<br>Members |
|-----------|--------------|------------------|------------------------|----------------|--------------------|----------------------|---------------------|--------------------------|-----------------------------|--------------------------|
| 2016-2017 | 3            | 3                | 0                      | 684            | 80                 | 39                   | 51                  | 854                      | 692                         | 162                      |
| 2017-2018 | 4            | 0                | 4                      | 635            | 100                | 47                   | 41                  | 823                      | 729                         | 94                       |
| 2018-2019 | 4            | 1                | 3                      | 551            | 141                | 25                   | 32                  | 749                      | 752                         | -3                       |
| 2019-2020 | 2            | 1                | 1                      | 378            | 53                 | 19                   | 28                  | 478                      | 622                         | -144                     |
| 2020-2021 | 7            | 4                | 3                      | 375            | 172                | 13                   | 18                  | 578                      | 673                         | -95                      |
| Average   | 4            | 2                | 2                      | 525            | 109                | 29                   | 34                  | 696                      | 694                         | 3                        |