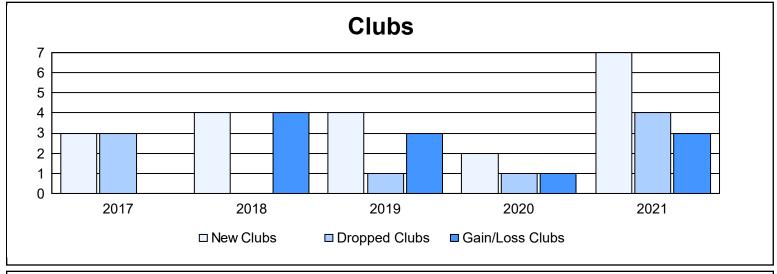

| Year      | New<br>Clubs | Dropped<br>Clubs | Gain/<br>Loss<br>Clubs | New<br>Members | Charter<br>Members | Reinstate<br>Members | Transfer<br>Members | Total<br>Member<br>Added | Total<br>Members<br>Dropped | Gain/<br>Loss<br>Members |
|-----------|--------------|------------------|------------------------|----------------|--------------------|----------------------|---------------------|--------------------------|-----------------------------|--------------------------|
| 2016-2017 | 3            | 3                | 0                      | 684            | 80                 | 39                   | 51                  | 854                      | 692                         | 162                      |
| 2017-2018 | 4            | 0                | 4                      | 635            | 100                | 47                   | 41                  | 823                      | 729                         | 94                       |
| 2018-2019 | 4            | 1                | 3                      | 551            | 141                | 25                   | 32                  | 749                      | 752                         | -3                       |
| 2019-2020 | 2            | 1                | 1                      | 378            | 53                 | 19                   | 28                  | 478                      | 622                         | -144                     |
| 2020-2021 | 7            | 4                | 3                      | 375            | 172                | 13                   | 18                  | 578                      | 673                         | -95                      |
| Average   | 4            | 2                | 2                      | 525            | 109                | 29                   | 34                  | 696                      | 694                         | 3                        |